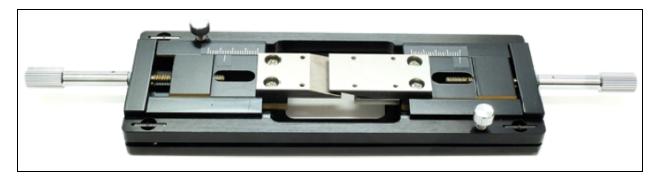

## Micro Vice SliceIR – Easy Cross Sectioning:

The SliceIR is a unique attachment for the MicroVice sample holder for enhanced cross section cutting. With additional available adaptors, you can easily hold your samples and enlarge the

cutting surface of your sample. The other benefits are:

Standard MicroVice Clamps 90° Cutting Angle

See how it works on our

a) Holding a sample with the standard MicroVice clamps provides a cutting angle of 90°.