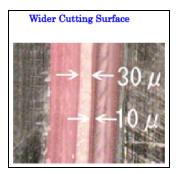

b) Holding the sample with the SliceIR clamps changes the cutting angle to  $15^{\circ}$  or  $30^{\circ}$ .

c) With the 15°/30° SliceIR clamps you will have a two/four times larger cutting surface than with the standard 90° clamps.