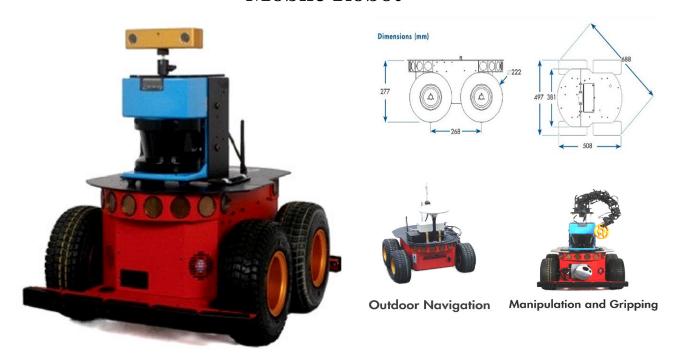

## **Mobile Robot**

The Mobile Robot platform is the basic mobile setup required to perform mobility experiments, navigation, mapping and other behaviors. It is a combination of various physical components (hardware) and computational (software) components.

The Mobile Robot base comes with hinged battery access door, 1 battery, 4 wheel encoder and a micro controller with ACROS firmware, as well as integrated with on board computer, laser range finder, stereo vision camera, pan tilt unit and many more optional accessories. Software's and libraries will be provided to demonstrate the basic functionalities of the equipment.

## **Applications:**

The Mobile Robot is used for research and prototyping applications involving:

- Mapping
- Navigation
- Monitoring
- Vision
- Manipulation
- Cooperation and other behaviors

This products is an ideal for all robotic experiments at educational institute and research centers